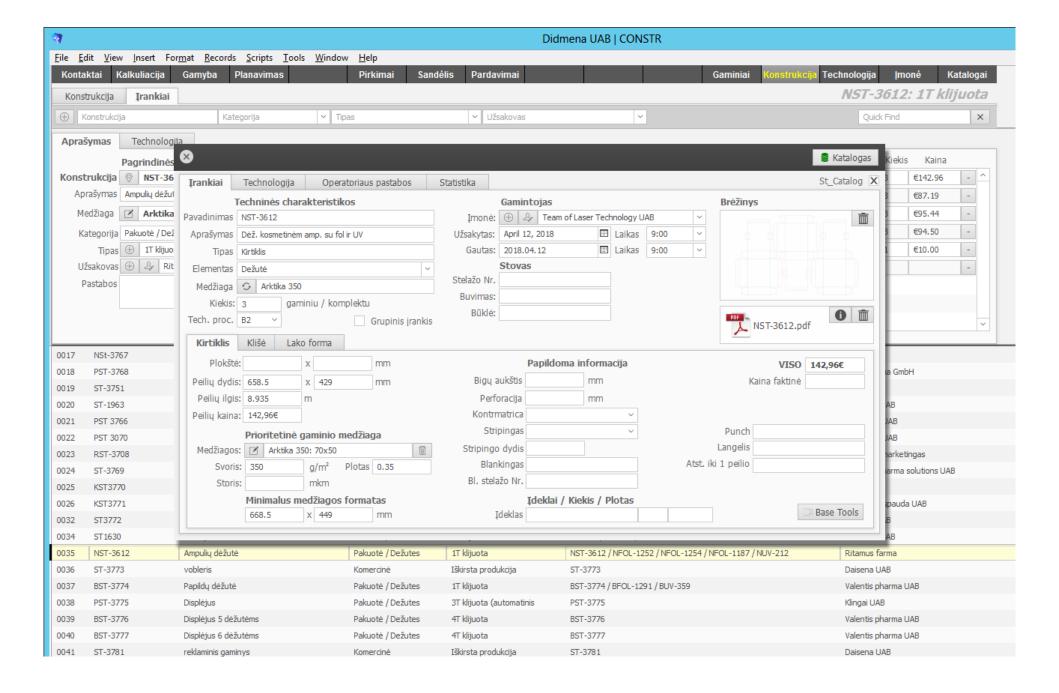

# Enterprise resource planning (ERP) software INFOSPEKTER®

Default settings module



#### **CONTACT**



### **CALCULATION**



### CALCULATION. Design module.



## CALCULATION. Technology module.



### CALCULATION. Materials module.



### CALCULATION. Tools module.



### CALCULATION. Calkuliation module.



### MANUFACTURING. Base window.



# MANUFACTURING. Jobs List.



### PLANING.



### PLANING. Operation Editor.



# PLANING. Gannt Diagramm.



### MATERIAL PRICE.



#### PRODUCTS.



### TECHNOLOGY. Complex products.



### TECHNOLOGY. Single products.



### TECHNOLOGY. Operation.



#### CONSTRUCTION. 1UP Window.



### TOOLS.



### TOOLS. Drawing.