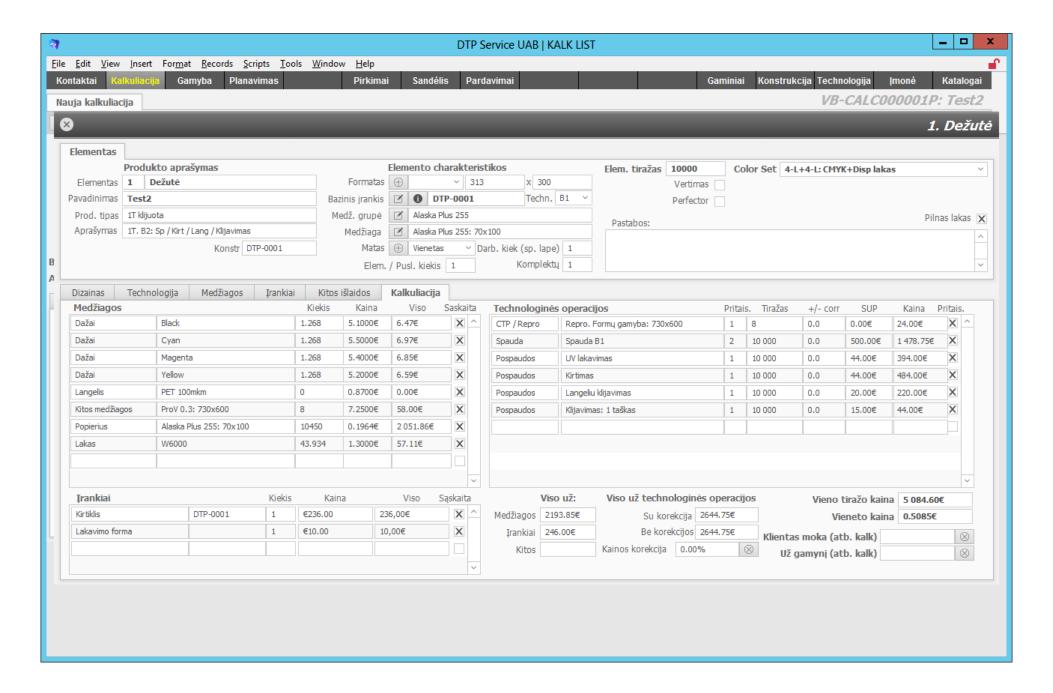

# Enterprise resource planning (ERP) software INFOSPEKTER®

Default settings module



#### **CONTACT**



### **CALCULATION**



### CALCULATION. Design module.



## CALCULATION. Technology module.



### CALCULATION. Materials module.



### CALCULATION. Tools module.



### CALCULATION. Calkuliation module.



### MANUFACTURING. Base window.



# MANUFACTURING. Jobs List.



### PLANING.



### PLANING. Operation Editor.



# PLANING. Gannt Diagramm.



### MATERIAL PRICE.



#### PRODUCTS.



### TECHNOLOGY. Complex products.



### TECHNOLOGY. Single products.



### TECHNOLOGY. Operation.



#### CONSTRUCTION. 1UP Window.



### TOOLS.



### TOOLS. Drawing.