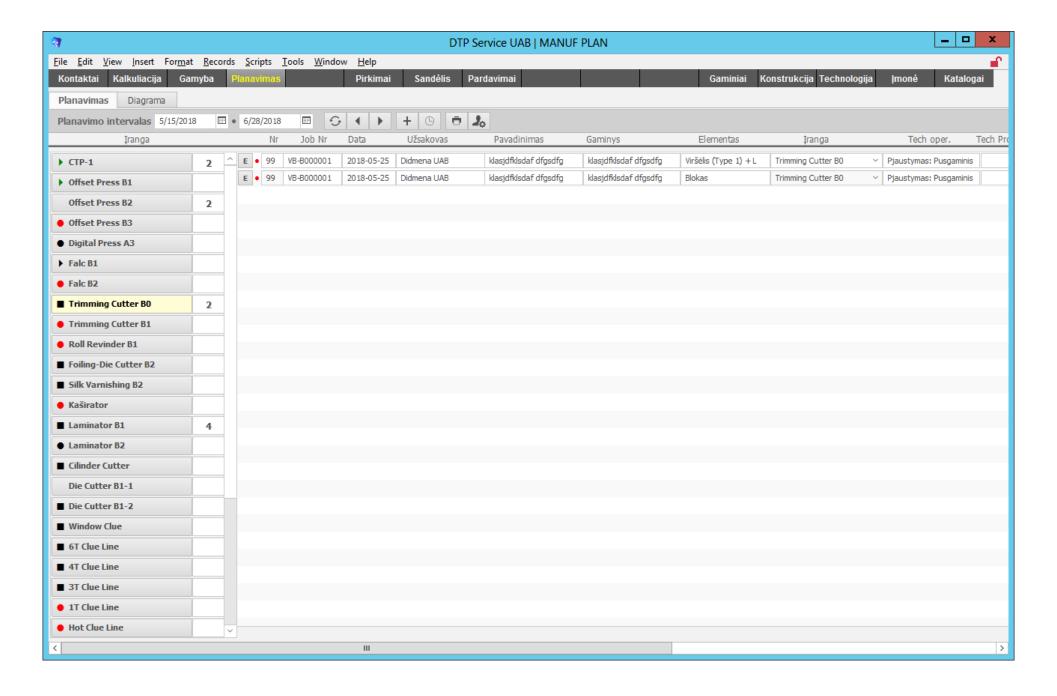

# Enterprise resource planning (ERP) software INFOSPEKTER®

Default settings module



#### **CONTACT**



### **CALCULATION**



### CALCULATION. Design module.



## CALCULATION. Technology module.



### CALCULATION. Materials module.



### CALCULATION. Tools module.



### CALCULATION. Calkuliation module.



### MANUFACTURING. Base window.



# MANUFACTURING. Jobs List.



### PLANING.



### PLANING. Operation Editor.



# PLANING. Gannt Diagramm.



### MATERIAL PRICE.



#### PRODUCTS.



### TECHNOLOGY. Complex products.



### TECHNOLOGY. Single products.



### TECHNOLOGY. Operation.



#### CONSTRUCTION. 1UP Window.



### TOOLS.



### TOOLS. Drawing.