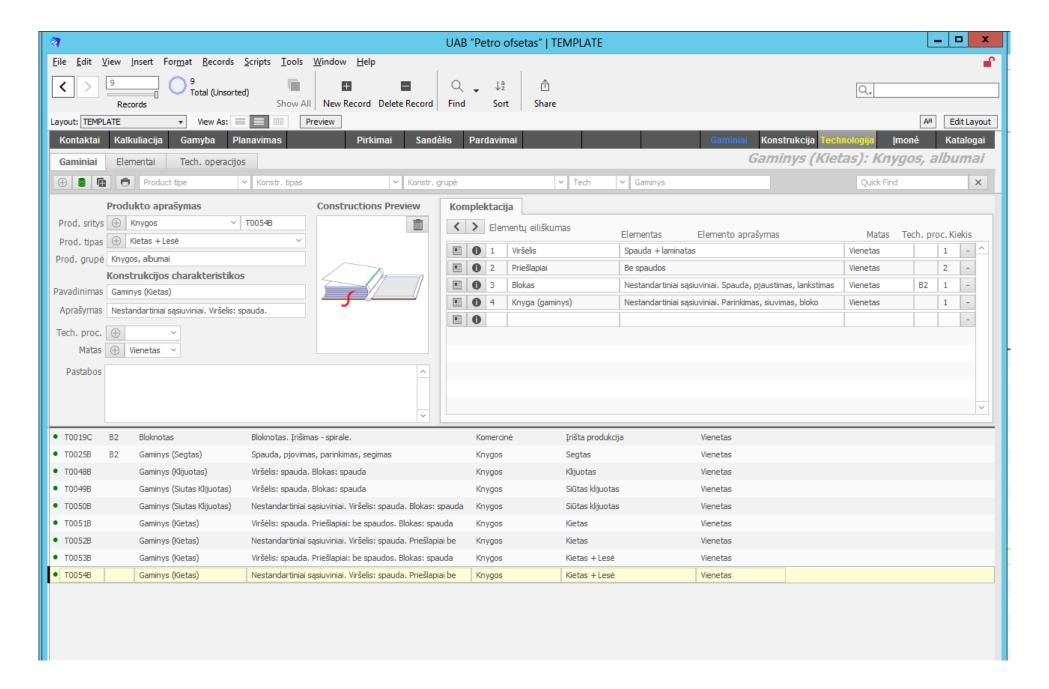

# Enterprise resource planning (ERP) software INFOSPEKTER®

Default settings module



#### **CONTACT**



### **CALCULATION**



### CALCULATION. Design module.



## CALCULATION. Technology module.



### CALCULATION. Materials module.



### CALCULATION. Tools module.



### CALCULATION. Calkuliation module.



### MANUFACTURING. Base window.



# MANUFACTURING. Jobs List.



### PLANING.



### PLANING. Operation Editor.



# PLANING. Gannt Diagramm.



### MATERIAL PRICE.



#### PRODUCTS.



### TECHNOLOGY. Complex products.



### TECHNOLOGY. Single products.



### TECHNOLOGY. Operation.



#### CONSTRUCTION. 1UP Window.



### TOOLS.



### TOOLS. Drawing.