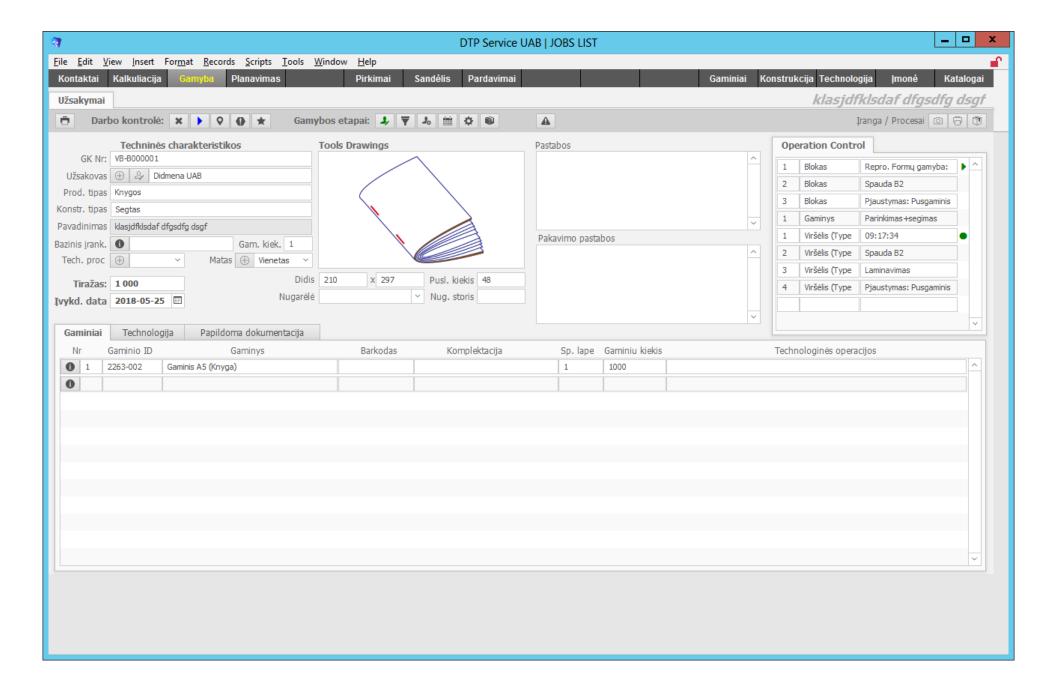

# Enterprise resource planning (ERP) software INFOSPEKTER®

Default settings module



#### **CONTACT**



### **CALCULATION**



### CALCULATION. Design module.



## CALCULATION. Technology module.



### CALCULATION. Materials module.



### CALCULATION. Tools module.



### CALCULATION. Calkuliation module.



### MANUFACTURING. Base window.



# MANUFACTURING. Jobs List.



### PLANING.



### PLANING. Operation Editor.



# PLANING. Gannt Diagramm.



### MATERIAL PRICE.



#### PRODUCTS.



### TECHNOLOGY. Complex products.



### TECHNOLOGY. Single products.



### TECHNOLOGY. Operation.



#### CONSTRUCTION. 1UP Window.



### TOOLS.



### TOOLS. Drawing.