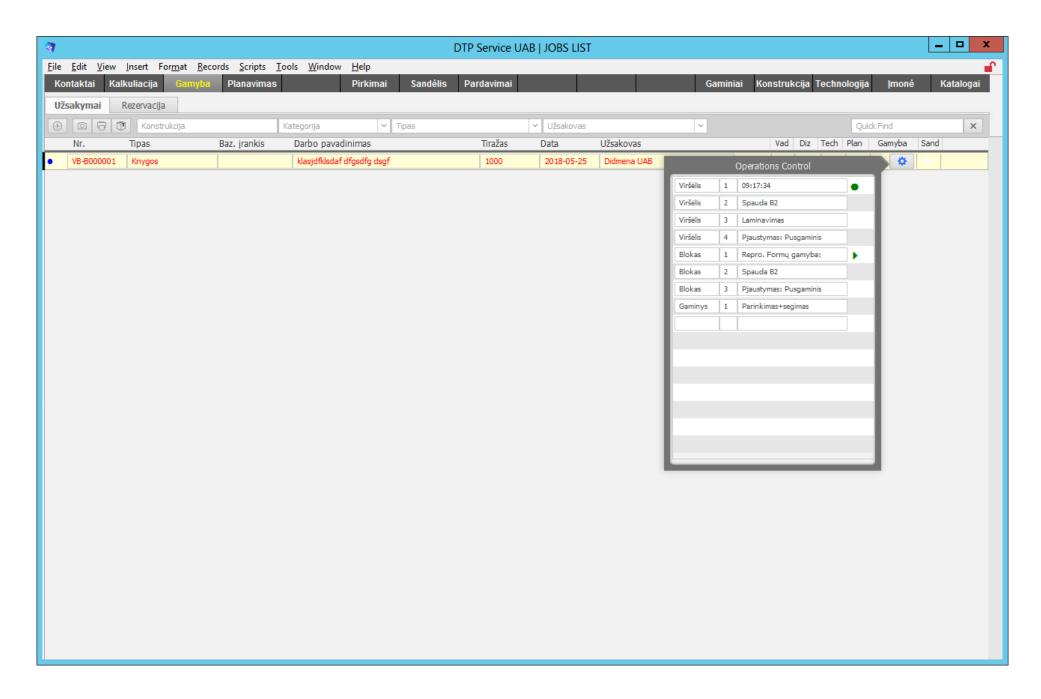

# Enterprise resource planning (ERP) software INFOSPEKTER®

Default settings module



#### **CONTACT**



### **CALCULATION**



### CALCULATION. Design module.



## CALCULATION. Technology module.



### CALCULATION. Materials module.



### CALCULATION. Tools module.



### CALCULATION. Calkuliation module.



### MANUFACTURING. Base window.



# MANUFACTURING. Jobs List.



### PLANING.



### PLANING. Operation Editor.



# PLANING. Gannt Diagramm.



### MATERIAL PRICE.



#### PRODUCTS.



### TECHNOLOGY. Complex products.



### TECHNOLOGY. Single products.



### TECHNOLOGY. Operation.



#### CONSTRUCTION. 1UP Window.



### TOOLS.



### TOOLS. Drawing.